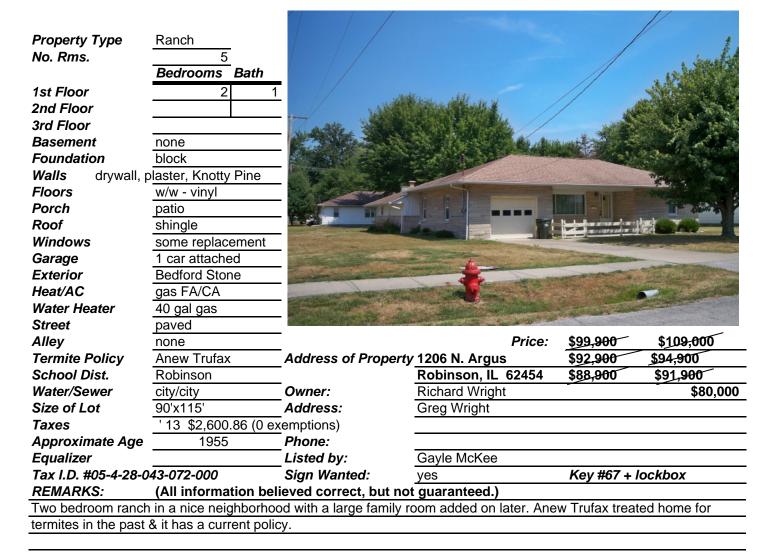

## **DIRECTIONS:**

**LISTING # 01649 PA** 

Showing Instructions:

LIVING ROOM: 12'x19', w/w, coat closet, drywall, drapes & sheers HALL: linen closet, furnace '95, redid with new drywall

10'x12', hardwood floor, big closet, blinds & curtains, painted Knotty Pine paneling **SE BEDROOM:** 

**SW BEDROOM:** 12'x11', hardwood, blinds & drapes, ceiling fan w/ light, closet

**FAMILY ROOM:** 18'x31', w/w, w/d fireplace w/ insert, paneled, ceiling fan, separate heater & AC, patio doors to

concrete patio, closets for storage

**KITCHEN:** 9'x16', vinyl, stove & refrigerator, lots of glass cabinets for display, dbl. s.s. sink, garbage disposal

**UTILITY ROOM:** w/d, laundry sink

**GARAGE:** 1 car attached, opener, new door, stairs to attic, work bench