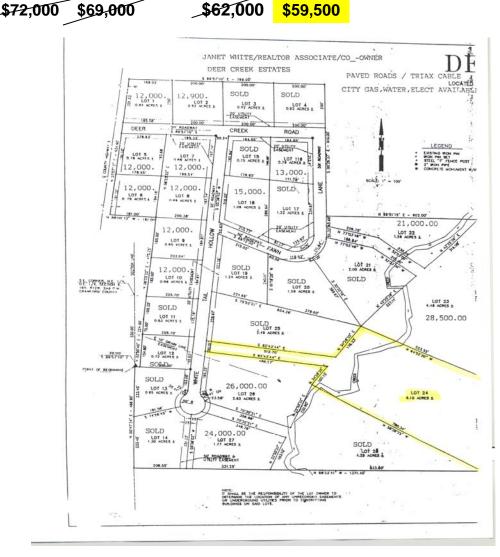

Listed by: Bill Rosborough Legal: Lot #24 Deer Creek Estates Taxes: '13 \$486.98 Lot Size: 6.1 acres +/- irregular shape Location: 8659 N. Whitetail Hollow

Robinson, IL 62454

This is a secluded, very private lot located in one of the Robinson area's finest subdivisions. 8'x10' IDOT culvert in place. Lot perimeter is mostly wooded.

Subdivision is approx. 1/2 mile south of Robinson on New Hebron blacktop. (South Cross St.)

**\$59,500** 

Price:

#05-3-10-101-026-000

All information is believed correct, but not guaranteed.