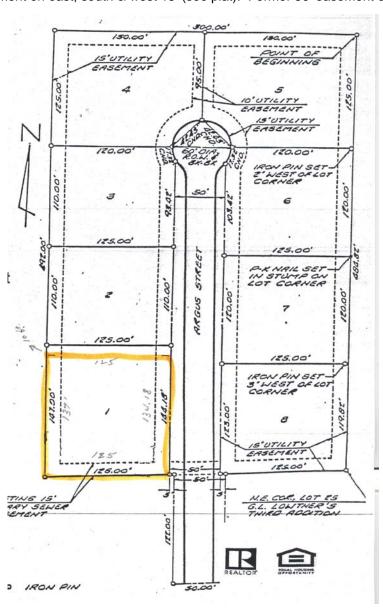

Listed by: Barbara Newlin

Taxes: '13 \$74.14

Lot Size: 125'x134.18'

Location: 1801 N. Argus St.

Robinson, IL 62454

LEGAL: Lot #1 except the N 10' in Orville L. Johnson's First Addn. to the City of Robinson

Price: \$28,000

#05-1-28-400-010-000

Nice residential lot at north edge of Robinson, close to Nuttall Middle School & high school.

All city utilities available - water, sewer, electric, gas, telephone, cable

Easements: utility easement on east, south & west 15' (see plat). Former 50' easement on south has been removed