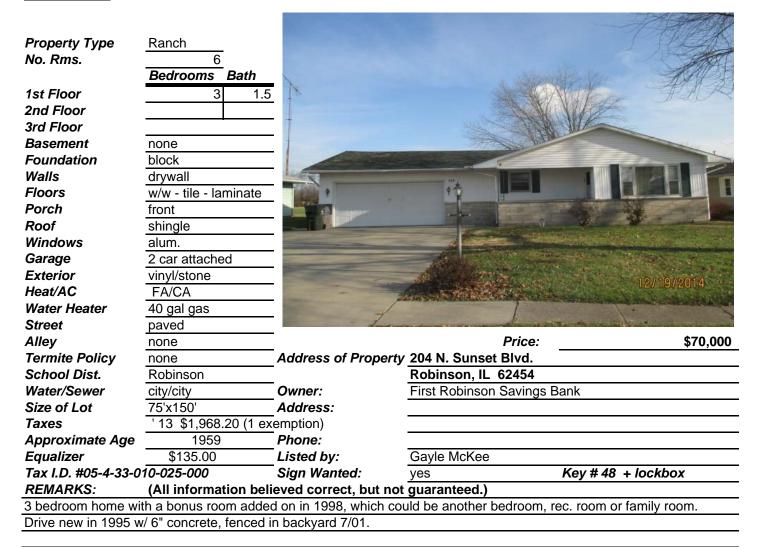

## **DIRECTIONS:**

**LISTING #01410** Showing Instructions: Show anytime

**LIVING ROOM:** 14'x19.5, w/w, woodburning fireplace, ceiling fan w/ light, blinds, curtains, north shelf stays,

coat closet

13.5x18', laminate, dishwasher & elec. built-in range (condition unknown for both) KITCHEN:

HALL: storage room w/ shelves, Coleman furnace & water heater

**BATH:** tile, tub w/ shower, linen closet

14'x10', w/w, shelves stay, ceiling fan w/ light, closet, blinds SW BEDROOM: **MASTER BR:** 13'x14', w/w, 2 lge. closets, ceiling fan w/ light, blinds, curtains

**NE BEDROOM:** 13'x12.5, w/w, closet, blinds

**BONUS ROOM:** 22'x15', w/w, 2 ceiling fans w/ lights, blinds, w/d hook-ups can be side by side

HALF BATH: ceramic tile

19.5x24', cabinets, pull down stairs to attic storage GARAGE:

STORAGE SHED: 9'x9', on concrete