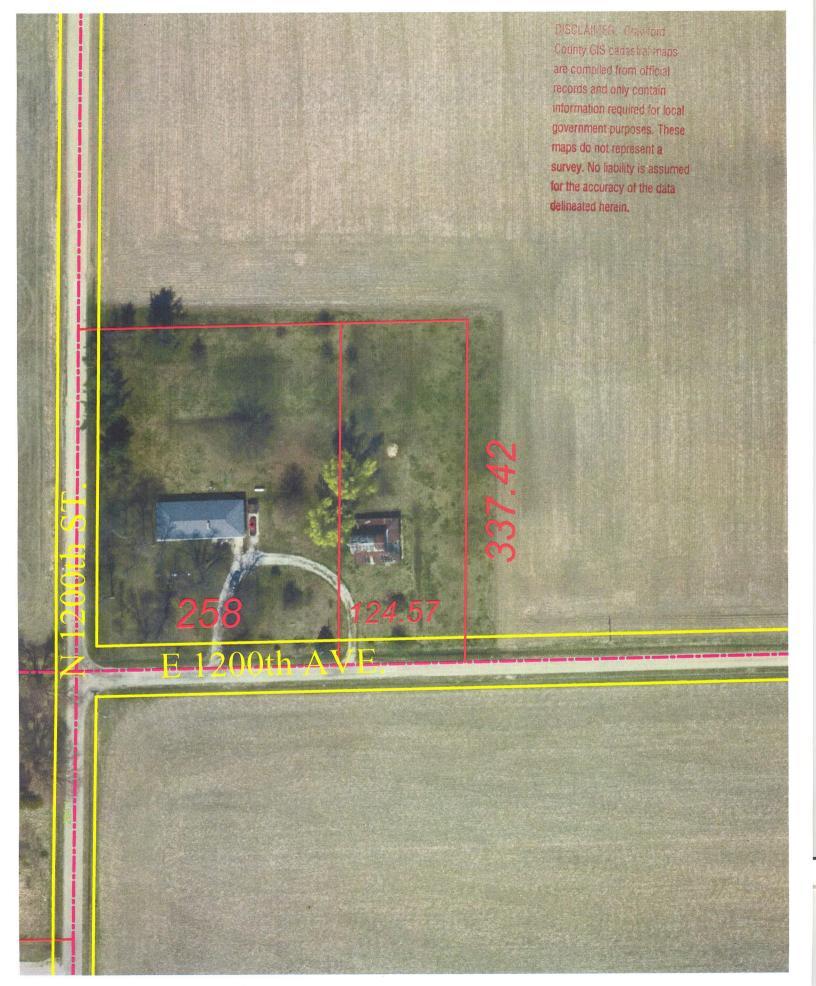

## Crawford County Real Estate, Inc.

1203 W. Main Robinson, IL 62454

Phone: (618) 544-8605 - FAX: (618) 544-9335

| Owners Name & Address:    |                 |                       | H. Battersh     | ell         |                |              |                                |                   |
|---------------------------|-----------------|-----------------------|-----------------|-------------|----------------|--------------|--------------------------------|-------------------|
|                           |                 |                       |                 |             |                |              |                                |                   |
| Location of               | or Directions   | to Property:          | 12018 E         | . 1200th    | Ave., Robin    | nson, IL 62  | 454                            |                   |
| Take E. Hi                | ghland Ave. to  | 1200th St., go no     | rth to first ro | oad (1200   | th Ave.) tur   | n east (righ | nt). Land is on                | north side of     |
| road east o               | of Bedford Sto  | ne house.             |                 |             |                |              |                                |                   |
| TRACT 1:                  | 1               | Total acres           | Tillable        |             | Road           |              | Timber                         | Pasture           |
| TRACT 2:                  |                 | Total acres           | Tillable        |             | Brush          |              | Timber                         | Pasture           |
| TRACT 3:                  |                 | Total acres           | Tillable        |             | Brush          |              | _Timber                        | Pasture           |
| Property I.               | .D. #           | 05-1-23-000-007-      | 001             |             | _              |              |                                |                   |
| Mineral Rig               | hts:            |                       |                 | _           |                |              |                                |                   |
| Ponds:                    | none            |                       |                 | ater Suppl  |                |              |                                | est property line |
| Fencing:                  | none            |                       | Buildings       |             | old barn is    | being rem    |                                |                   |
| Tenants:                  | none            | at alaaisa            | Tenant no       | otified:    | TT.'11'.'      | Yes          | No                             |                   |
| Possession:               | Right of Ways:  | at closing none known |                 | Other (s    | _Utilities ava |              | Norris Elec.<br>nds at 11950 N | I 1200th St       |
| Easements/1               | Right of Ways.  | TIONE KNOWN           |                 |             | specify)       | just west    |                                | i. 1200tii St.,   |
|                           |                 |                       |                 | _           |                | Just West    | 01 1 4010                      |                   |
| School District:          |                 | Robinson              |                 | Taxes:      | ' 13 \$60.9    | 98 no exen   | nptions                        |                   |
| Types of Soils:           |                 |                       |                 | Growing     | Crops:         | none         |                                |                   |
|                           |                 |                       |                 |             |                |              |                                |                   |
| Remarks:                  | BUILDING        | LOT just north of [   | Deer Run Es     | states & [  | Deer Field E   | Estates (Ea  | st of Quail Cre                | ek Country Club)  |
| Present ya                | rd could be til | led.                  |                 |             |                |              |                                |                   |
| 124.57' x 3               | 37.42' bldg. ld | ot located 1/4 mile   | NE of Quail     | Creek C     | ountry Club    |              |                                |                   |
|                           |                 |                       |                 |             |                |              |                                |                   |
| Price per /               | Acre:           | \$35,000              |                 | Total:      | \$35,000       |              |                                |                   |
| Listed by: Barbara Newlin |                 |                       |                 | _           |                |              |                                |                   |
|                           |                 |                       |                 | _           |                |              |                                |                   |
| This inform               | ation although  | believed accurate is  | not guarante    | and It is t | he responsib   | ility        |                                |                   |